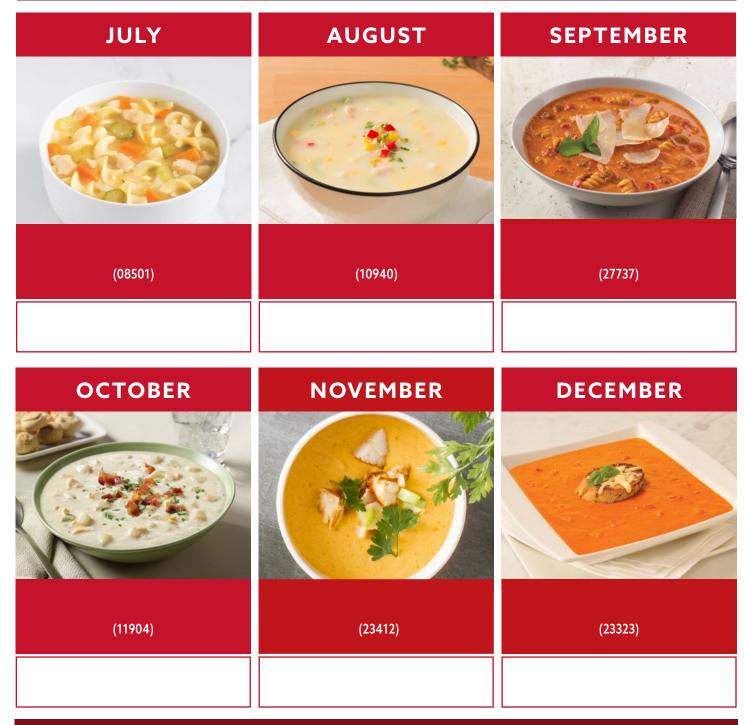

## JULY - DECEMBER, 2024

Craft a new menu item that resonates with a wide range of guests, whether seeking comfort, flavour, taste exploration, or health benefits. We're your partner, here to help you deliver great-tasting meals that perform as well in the back of the house as they do in the front.

## It's an Ingredient. It's a Labour Saver. It's Frozen Soup.

Soup of the Month promotion runs from July 1, 2024 - December 31, 2024.